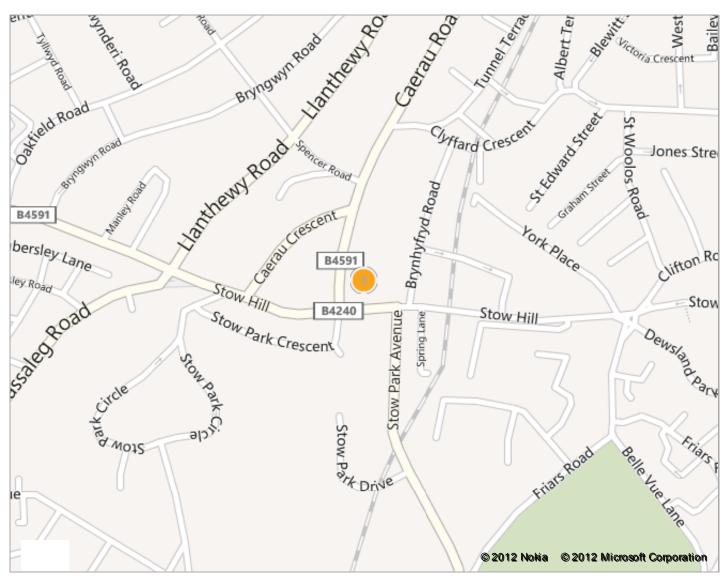

## **Longfield Consulting Rooms**

Situated at 196 Stow Hill NP20 4HB, Newport Tel: 01633 762020 (Opposite Belle View Park Care Home).

## 1. Longfield Consulting Rooms

Situated Opposite at 196 Stow Hill, Newport Opposite Belle View Park Care Home. Longfield Consulting Rooms are conveniently situated on the doorstep of Wales, treating Private patients from all over Gwent and surrounding areas and even further afield. Some of our patients have travelled hundreds of miles to Longfield Consulting Rooms, to gain access to the wealth of expert knowledge.