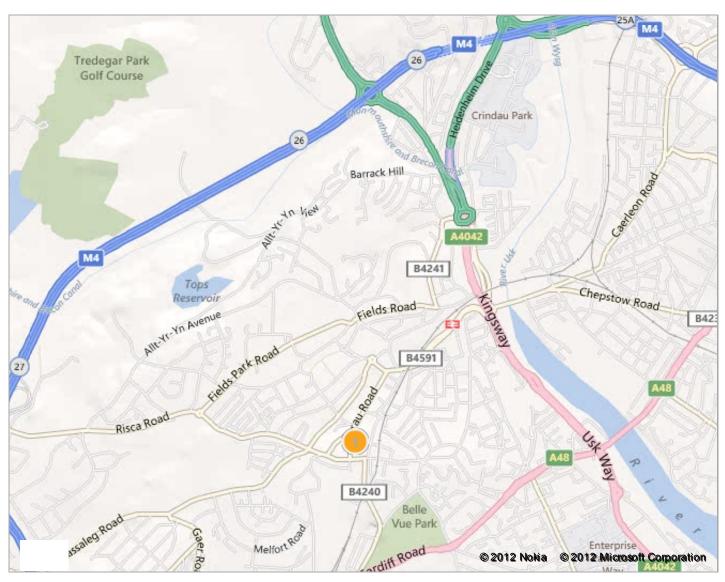

## **Longfield Consulting Rooms**

Situated at 196 Stow Hill NP20 4HB, Newport Tel: 01633 762020 (Opposite Belle View Park Care Home).

## 1. Longfield Consulting Rooms

Situated Opposite at 196 Stow Hill, Newport Opposite Belle View Park Care Home. Longfield Consulting Rooms are conveniently situated on the doorstep of Wales, treating Private patients from all over Gwent and surrounding areas and even further afield. Some of our patients have travelled hundreds of miles to Longfield Consulting Rooms, to gain access to the wealth of expert knowledge.